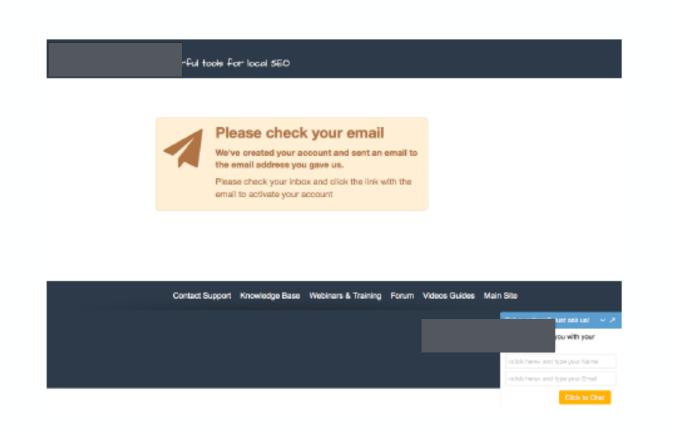

r case letter and one number or symbol.

- 1. Eight characters
- 2. One letter
- 3. One number or special character

- 4. One upper case letter
- 5. One lower case letter
- 6. Symbol

#### Personal info / Tell us a bit about you

#### Why are you asking me for this info?

#### Why are you asking me for this info?

These details are important; they enable us to identify you whenever you need to ask one of our agents a question.



Note: You can easily change or cancel this option, just simply unselect the recur option in your account dashboard.

Easily

Change

Cancel

Option

Just

Simply

Unselect

Recur option

Account

Dashboard

Change this setting any time.

## **Create a Conversion Experience that Facilitates Cognitive Ease...**

# What you see

all there is!!





























#### **Email**



#### Verification



#### **Home Page**



Login



@ContentVerve

#### Error!

Your account has not been verified. Please check your email and click the link in the sign-up email we sent you to verify your account.

# Returning User Email Address: Password: Forgotten password? Click here to reset Login

#### **New Users**

#### Register for your FREE account today

- 30 Day Free Trial
- 7 great local SEO tools
- No payment details taken until after trial
- 100% risk free



Sign up for FREE

















#### Control





#### **Treatment**



#### Control



#### **Treatment**



#### 5 figure increase in revenue



- 1. Data-driven analysis GA
- 2. Funnel analysis
- 3. Interviews w/ sales & support
- 4. Session playback
- 5. Feedback polls
- 6. Form analytics