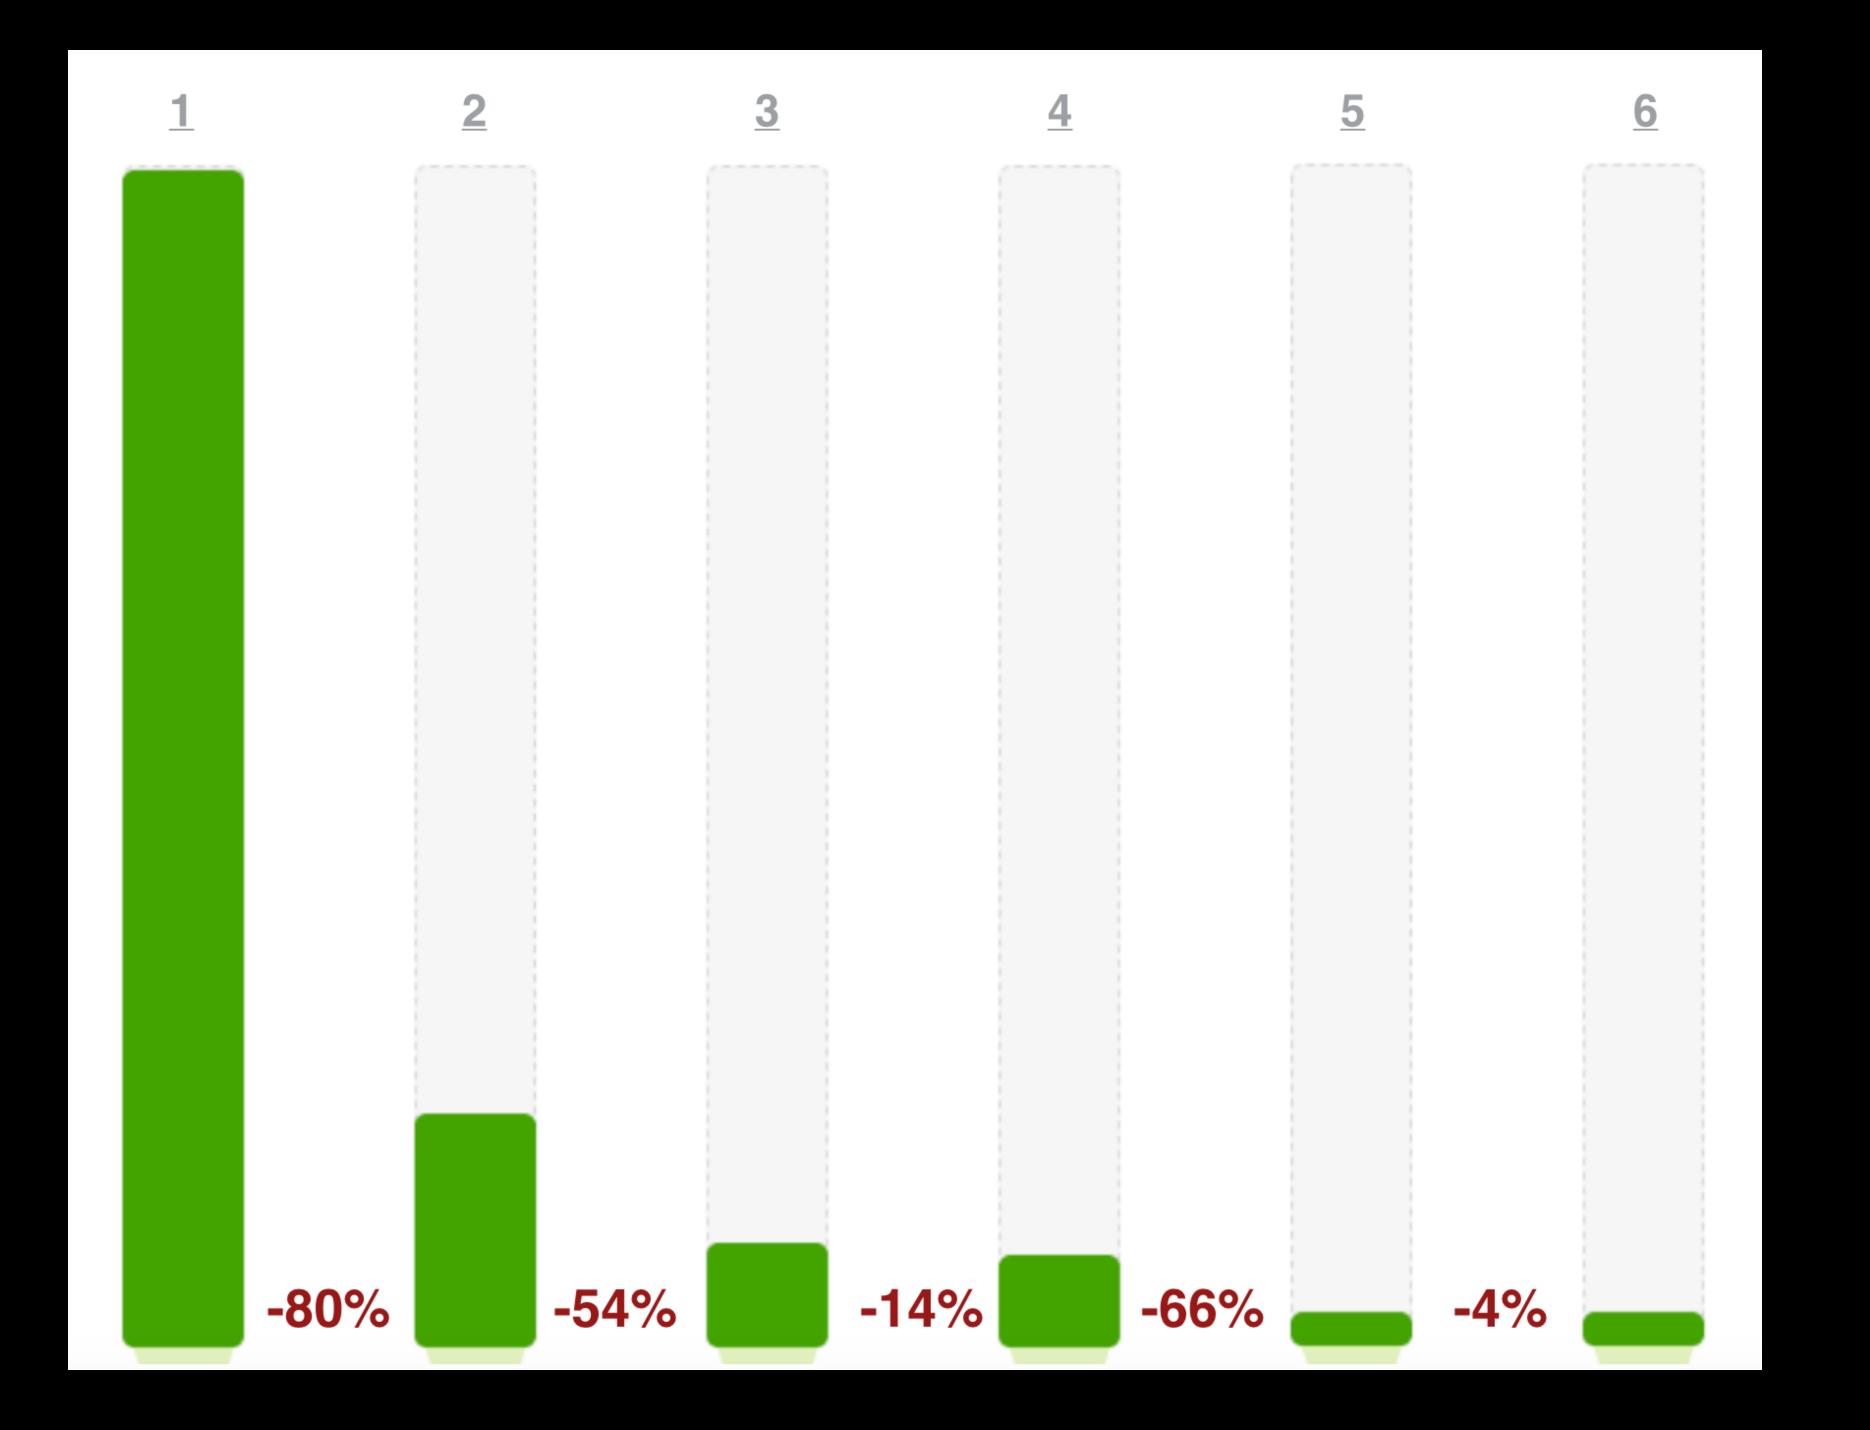

#### 5 figure increase in revenue

- 1. Data-driven analysis GA
- 2. Funnel analysis
- 3. Interviews w/ sales & support
- 4. Session playback
- 5. Feedback polls
- 6. Form analytics
- 7. User testing
- 8. Surveys